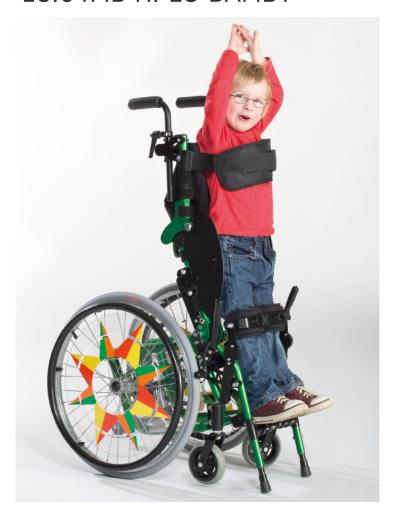

## **Descrizione Prodotto**

Suitable for childrens from 3 to 6 years and from 6 to 10 years Frame made of duraluminium varnished with epoxy powders. Wheelchair with system of verticalization by gas pump with lever control on the back of the backrest operating by the attendant. Padded seat and backrest covered in washable material and easily removable for the sanitization, seating and the backrest adjustable in tension.

Backrest adjustable in height and inclination. Adjustment of the seating depth of  $\pm$  10 cm. Padded chest strap which can be opened by quick release. Side panels. Push handles for the attendant adjustable in height. Removable footrest with independent aluminium footplates, adjustable in height, depth and inclination. Removable padded knee restrain applied to the footrest adjustable in height width, depth and inclination. Front directional puncture proof wheels  $\emptyset$  100 mm. Rear pneumatic wheels  $\emptyset$  560 mm with handrim for the selfpropelling removable and with quick release. Footrest support and knee restrain easily removable.

Available seating width: from cm 28 to 34. Max Load kg 75.