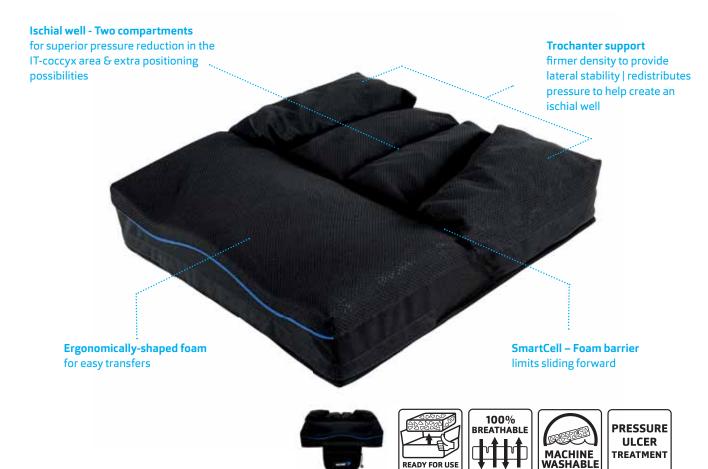

# Perfect for users who transfer frequently

## **Excellent lateral and** frontal stability

## Features a nifty storage pouch for personal items

The Active O2 offers the unique combination of ergonomically shaped foam and Vicair SmartCells. The four rear SmartCell compartments provide a high level of comfort and skin protection, and reduce pressure on the sitting bones and tailbone area. The foam front makes transfers easy and feels steady and improves wheelchair handling. The foam inlay is protected by an easy-toclean fluid-resistant liner. The rest of the cushion is 100% machine washable and breathable for optimal hygiene and perfect temperature & moisture regulation. The Active O2 has an easy accessible storage pouch for precious belongings (keys, phone, wallet). In short: everything you need to maintain your active lifestyle!

#### **PRODUCT PERFORMANCE** Skin protection / Anti decubitus A A A A A Pressure redistribution \*\*\* Shear force reduction \*\*\* Microclimate control Impact & vibration damping \_\_\_\_ Pocitioning

| Positioning               |      |
|---------------------------|------|
| Lateral stability         | 4444 |
| Frontal stability         | 4444 |
| Sliding reduction         | 4444 |
| Allows manual adjustments | 4444 |
| Allows easy transfers     | 4444 |
|                           |      |

| Maintenance & Safety        |             |
|-----------------------------|-------------|
| Durability                  | <b>AAAA</b> |
| Reliability                 | <b>AAAA</b> |
| Functionality when misused  |             |
| Low maintenance level       | <b>AAAA</b> |
| Level of hygiene            |             |
| Functionality & Application | ***         |
| Comfort                     |             |

| 4444 |
|------|
|      |
|      |
| ***  |
| ***  |
|      |
|      |
|      |

#### **USED WITH**

Spinal cord injuries, active users with a high transfer frequency

| TECHNICAL SPECIFICATIONS |                     |
|--------------------------|---------------------|
| Height                   | 6 and 9 cm          |
| Average weight           | 1250 grams          |
| Max. user weight         | 200 kg              |
| Machine washable         | 60°C (without foam) |
|                          |                     |