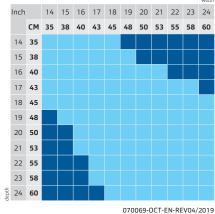

| <b>CUSHION SIZES</b> |                              |
|----------------------|------------------------------|
| Standard             | (Sizes >53 cm height 9 only) |
| On request           |                              |