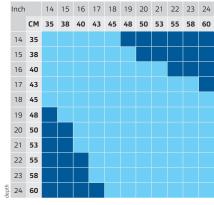

| <b>CUSHION SIZES</b> |                               |
|----------------------|-------------------------------|
| Standard             | (Sizes >53 cm height 10 only) |
| On request           |                               |