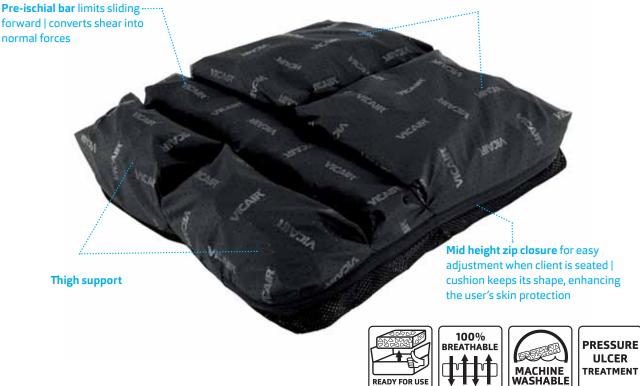

## Individual solution for asymmetry

#### Minimizes sliding and shear forces

# Optimal adjustment to the body's contours for equal pressure distribution

The Adjuster O2 is extremely suitable for use with asymmetric body contours and amputations. It automatically manages small obliquities and is individually adjustable to support more extreme asymmetry. When you're looking for a high comfort level, optimal skin protection and stability: the Adjuster 02 is always a safe choice. The design allows total immersion to equally redistribute pressure and limits sliding forward. 100% machine washable and breathable, for optimal hygiene and perfect temperature and moisture regulation. As a result the Adjuster O2 offers you optimal protection against skin breakdown.

#### **USED WITH**

Hemiplegia (CVA), amputations, foot propulsion, kyphosis, pelvic obliquity/ tilt/rotation, Spina Bifida, spasms, Fibrodysplasia Ossificans Progressiva (FOP)

| TECHNICAL SPECIFICATIONS |             |  |
|--------------------------|-------------|--|
| Height                   | 6 and 10 cm |  |
| Average weight           | 725 grams   |  |
| Max. user weight         | 250 kg      |  |
| Machine washable         | 60°C max.   |  |